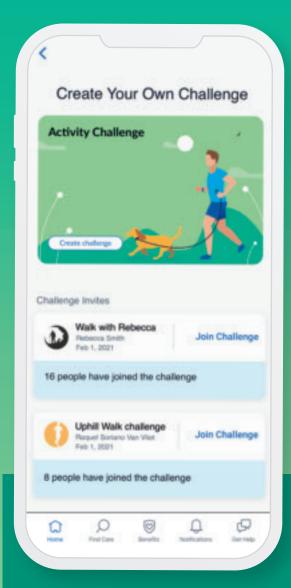

# Create Your Own Challenge

Have fun launching activity challenges. Get moving and stay connected with your teammates. Create your own 7-day challenge between Feb. 1 and Mar. 31.

### Simple set up

Easily sign up on your own and invite up to 50 people to join your challenge. Challenge starts the next day.

## Why Challenges?

Now you can create your own individual steps challenge in Castlight! Have fun with your coworkers and get rewarded for being active — the most active person with the most steps wins.

Challenges are a reliable tool to boost engagement, increase activity, and build connections. Team Challenges are simple to set up, and now the option to Create Your Own Challenge makes it even easier.